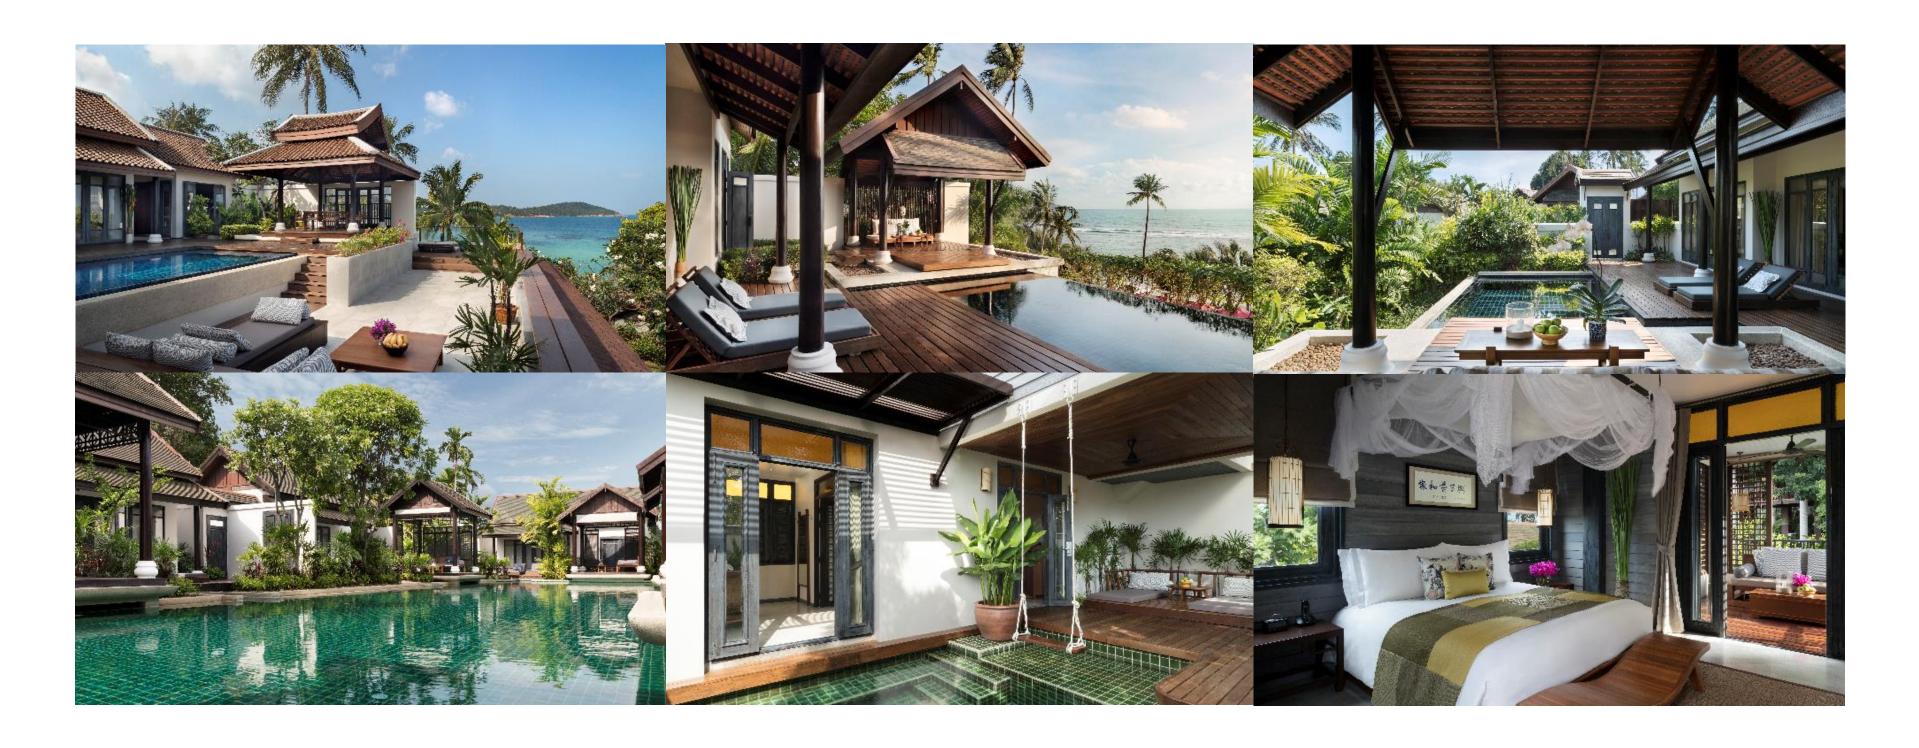

# ACCOMMODATION

TOTAL 122 LUXURY ROOMS AND VILLAS

- 1 TWO BEDROOM LAWANA POOL VILLA
- 300m² of living space
- Private balcony

#### 6 ANANTARA SEAVIEW POOL VILLA

- 160m² of living space
- Private terrace

### 11 ANANTARA POOL VILLA

- 160m² of living space
- Private terrace

### 16 DELUXE POOL ACCESS

- 98m² of living space
- Private terrace

### 44 DELUXE PLUNGE POOL

- 89m² of living space
- Private terrace

#### 44 DELUXE LAWANA

- 55m² of living space
- Private balcony